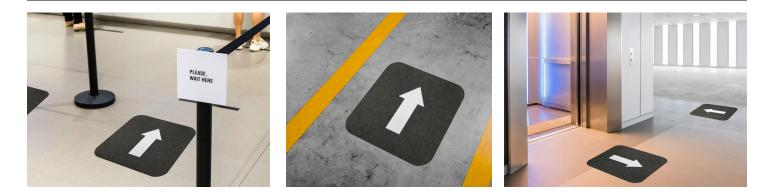

# Sure Stride® Directional Mats

### **Specialty Mats • Indoor**

Sure Stride Directional mats are adhesive-backed mats printed with an arrow to provide directional cues to customers, visitors, and employees.

- **Provides Clear Direction** Mats can be rotated to provide directional cues in any direction
- **Stays in Place** Adhesive backing keeps the mat flat and in place, even with heavy cart and buggy traffic
- Hassle Free Mats can be left in place during daily floor cleaning; floor scrubbers, mops, and brooms will pass right over them without causing damage
- Won't Leave Residue Sure Stride mats are less likely to leave a sticky residue than floor decals
- Odor Resistant Anti-microbially treated for protection from odors
- Slip Resistant Low-profile high-traction surface provides additional traction and slip resistance
- Will perform for up to 3 to 4 months under normal use
- Sold in case/box; 6 mats per case

#### Product No. 4466

Available in cases of 6 Size: 17" x 17" Thickness: 0.09" Color: Grey

Adhesive backing

Keeps mat in place, but won't leave residue like most floor decals

Low-profile design

Ensures mat can be left in place during daily floor cleaning; floor scrubbers, mops, and brooms will pass right over