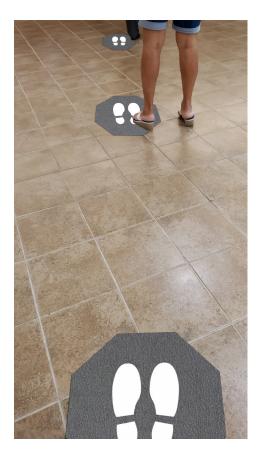

# Stick-and-Stand

### **Specialty Mats • Indoor**

Stick-and-Stand mats are adhesive-backed mats designed to clearly mark floors and provide customers with a safe place to stand while waiting in lines.

Vats

- **Provides Clear Direction** Universal "stop sign" shape with shoe prints marks where customers should stand; mats can be placed at safe intervals in virtually any configuration
- **Stays in Place** Adhesive backing keeps the mat flat and in place, even with heavy cart and buggy traffic
- Hassle Free Mats can be left in place during daily floor cleaning; floor scrubbers, mops, and brooms will pass right over them without causing damage
- Won't Leave Residue Stick-and-Stand mats are less likely to leave a sticky residue than floor decals
- Odor Resistant Anti-microbially treated for protection from odors
- Slip Resistant Low-profile high-traction surface provides additional traction and slip resistance
- Will perform for up to 3 to 4 months under normal use