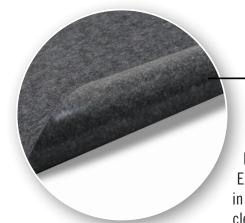

#### Product No. 4466

Available in cases of 6 Size: 17" x 17" Thickness: 0.09" Color: Grey

Adhesive backing

Keeps mat in place, but won't leave residue like most floor decals

Low-profile design

Ensures mat can be left in place during daily floor cleaning; floor scrubbers, mops, and brooms will pass right over