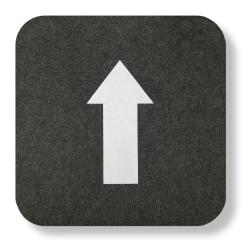

# Sure Stride® Directional Mats

### **Specialty Mats • Indoor**

Sure Stride Directional mats are adhesive-backed mats printed with an arrow to provide directional cues to customers, visitors, and employees.

- **Provides Clear Direction** Mats can be rotated to provide directional cues in any direction
- **Stays in Place** Adhesive backing keeps the mat flat and in place, even with heavy cart and buggy traffic
- Hassle Free Mats can be left in place during daily floor cleaning; floor scrubbers, mops, and brooms will pass right over them without causing damage
- Won't Leave Residue Sure Stride mats are less likely to leave a sticky residue than floor decals
- Odor Resistant Anti-microbially treated for protection from odors
- Slip Resistant Low-profile high-traction surface provides additional traction and slip resistance
- Will perform for up to 3 to 4 months under normal use
- Sold in case/box; 6 mats per case

#### Product No. 4466

Available in cases of 6 Size: 17" x 17" Thickness: 0.09" Color: Grey

Adhesive backing

Keeps mat in place, but won't leave residue like most floor decals

Low-profile design

Ensures mat can be left in place during daily floor cleaning; floor scrubbers, mops, and brooms will pass right over