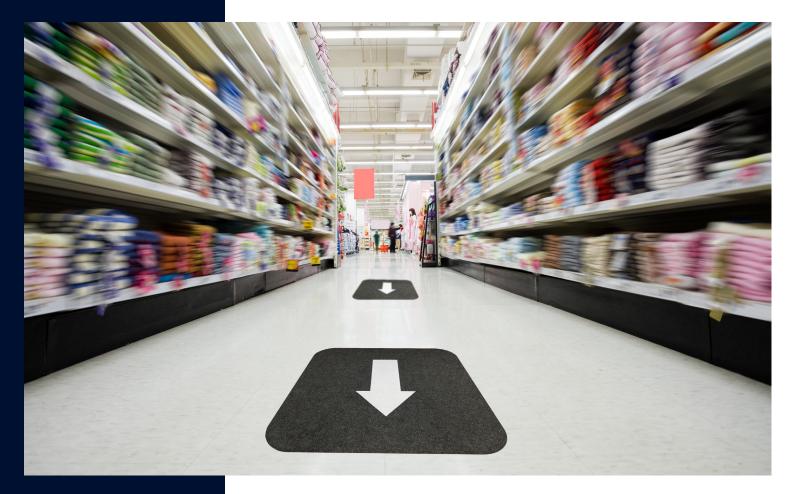

# Sure Stride® Directional Mats

### **Specialty Mats • Indoor**

Sure Stride Directional mats are adhesive-backed mats printed with an arrow to provide directional cues to customers, visitors, and employees.

- **Provides Clear Direction** Mats can be rotated to provide directional cues in any direction
- **Stays in Place** Adhesive backing keeps the mat flat and in place, even with heavy cart and buggy traffic
- Hassle Free Mats can be left in place during daily floor cleaning; floor scrubbers, mops, and brooms will pass right over them without causing damage
- Won't Leave Residue Sure Stride mats are less likely to leave a sticky residue than floor decals
- Odor Resistant Anti-microbially treated for protection from odors
- Slip Resistant Low-profile high-traction surface provides additional traction and slip resistance
- Will perform for up to 3 to 4 months under normal use
- Sold in case/box; 6 mats per case

#### Product No. 4466

Available in cases of 6 Size: 17" x 17" Thickness: 0.09" Color: Grey

Adhesive backing

Keeps mat in place, but won't leave residue like most floor decals

Low-profile design

Ensures mat can be left in place during daily floor cleaning; floor scrubbers, mops, and brooms will pass right over