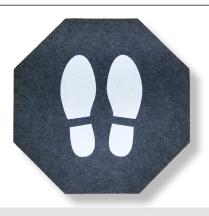

# Stick-and-Stand

### **Specialty Mats • Indoor**

Stick-and-Stand mats are adhesive-backed mats designed to clearly mark floors and provide customers with a safe place to stand while waiting in lines.

Vats

- **Provides Clear Direction** Universal "stop sign" shape with shoe prints marks where customers should stand; mats can be placed at safe intervals in virtually any configuration
- **Stays in Place** Adhesive backing keeps the mat flat and in place, even with heavy cart and buggy traffic
- Hassle Free Mats can be left in place during daily floor cleaning; floor scrubbers, mops, and brooms will pass right over them without causing damage
- Won't Leave Residue Stick-and-Stand mats are less likely to leave a sticky residue than floor decals
- Odor Resistant Anti-microbially treated for protection from odors
- Slip Resistant Low-profile high-traction surface provides additional traction and slip resistance
- Will perform for up to 3 to 4 months under normal use